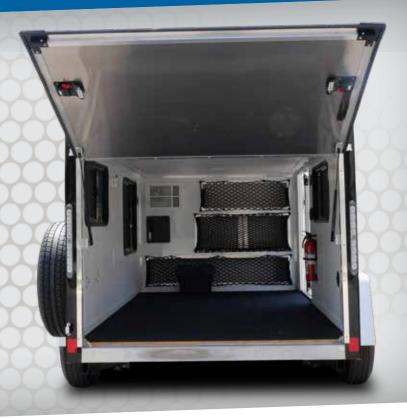

- One-Piece Aluminum Roof
- Roof Wired and Prepped for A/C (A/C not included)
- .030 Screwless Exterior Metal
- 24" High Front Stoneguard
- · Aluminum Fenders
- (3) Flow-Through Side Vents
- 3/4" Black Nudo Floor
- 9MM White Vinyl Walls
- Finished White Vinyl Ceiling
- No Side Door on 5' wide Models
- LED Clearance Lights and Tail Lights
- (3) Exterior Loading Lights with (1) Switch
- (2) Interior Dome Lights with (1) Switch
- (2) Interior Blue LED Bullet Lights with (1) Switch
- 12 Volt Battery with Charge Line
- (1) Cabinet with Stretch Netting

- (1) 30 Amp Panel
- (1) 30 Amp Marine Plug with 25' Cord
- (4) Interior 110 Volt Recepts
- (1) 110 Volt Mini-Heater
- (1) Fire Extinguisher
- (1) CO2 Detector
- (1) Fire Alarm
- (3) Windows