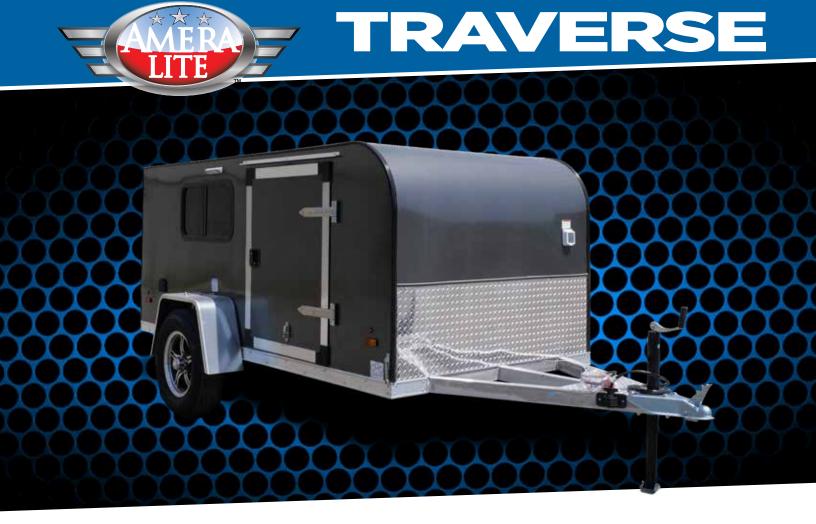

# TRAVERSE

The Traverse is our light, aluminum frame camper trailer that comes standard with features such as aluminum wheels, a pair of stabilizer jacks, interior and exterior lights! Two more very nice standard features are the standard finished interior and prep for an A/C Unit. With a new A/C you can take the comfort of your trailer to your local campground or on a trip at your favorite National Park. This 5' x 10' camper has packages that can be optioned on to fit your specific needs.