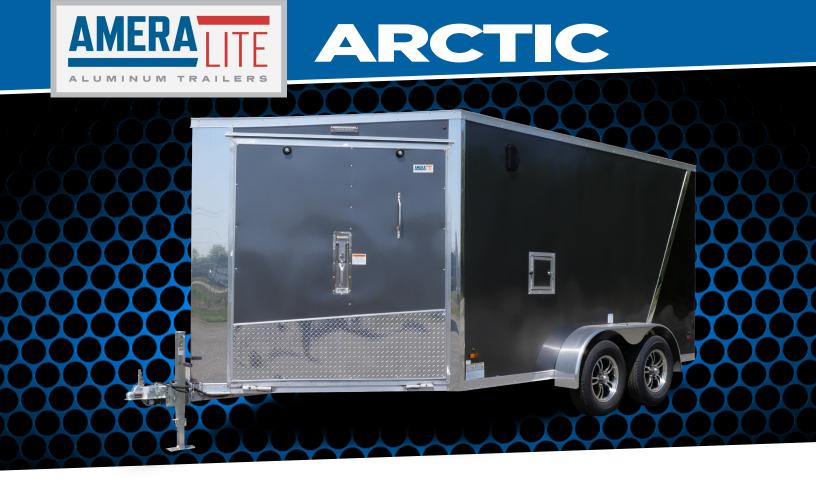

# **ARCTIC**

Serious sled heads; haul your sleds and gear with this all aluminum, fully enclosed sled trailer and make tracks for winter adventure. When you arrive, drive right off and hit those trails saving time and fuss with the hassle free drive on drive off ramp feature.

Packed with in-demand, performance features – standard equipment, the AmeraLite™ Arctic is rapidly gaining loyal fans around the US and Canada. Available In standard sizes from 7' x 17' to 7' x 33'.